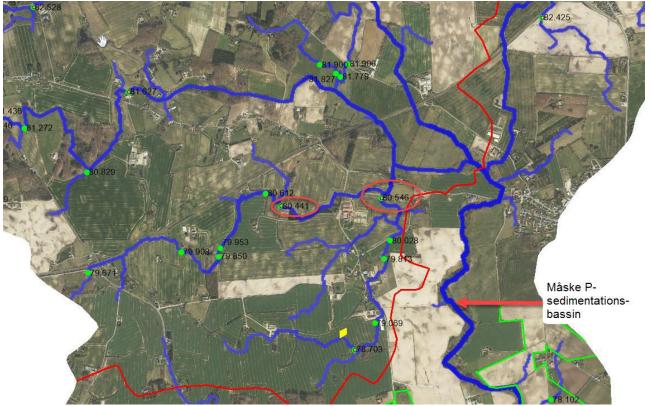

## The new upcomming wetland project in the case area

How it look like right now before construction

Place 3. Potential place for a sedimentation pond

Place 4. Potential place for a constructed wetland. Aprox 200 hectare catchment to this place

Place 5. Potential place for a constructed wetland. Aprox 150 hectare catchment to this place