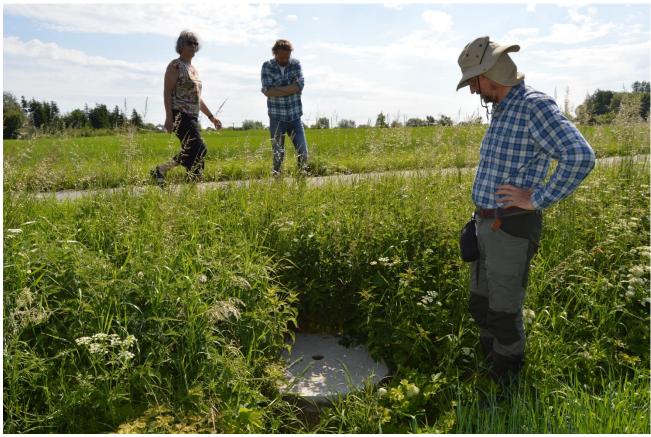

## Meeting in the catchment to Odense Fjord

No signatures but pictures from the meeting in 2 ID 15 at 16. June 2020.

Meeting between Velas, Odense Municipality and SEGES. (Assens municipality canceled the meeting). The agenda was to look togehter at several places for environmental measures in the 2 ID 15 catchments.