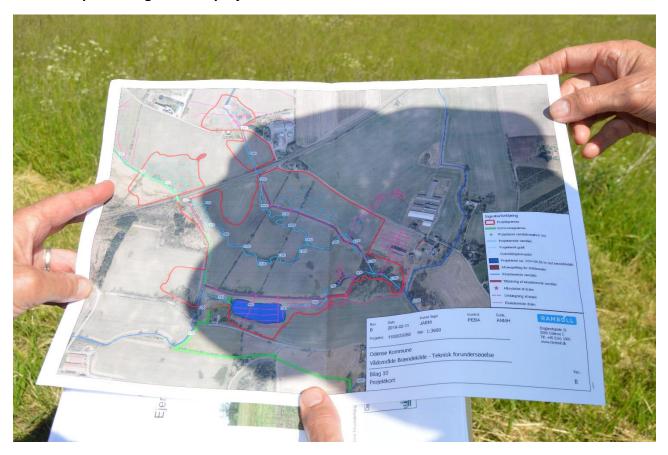

## Meeting in the catchment to Odense Fjord

No signatures but pictures from the meeting in 2 ID 15 at 16. June 2020.

Meeting between Velas, Odense Municipality and SEGES. (Assens municipality canceled the meeting). The agenda was to look togehter at several places for environmental measures in the 2 ID 15 catchments.

Place 1. Establishment of constructed wetland with pump at this place in 2020/2021

Place 2. Potential place for a constructed wetland in an open deep artificial constructed ditch.

## The new upcomming wetland project in the case area

How it look like right now before construction

Place 3. Potential place for a sedimentation pond

Place 4. Potential place for a constructed wetland. Aprox 200 hectare catchment to this place