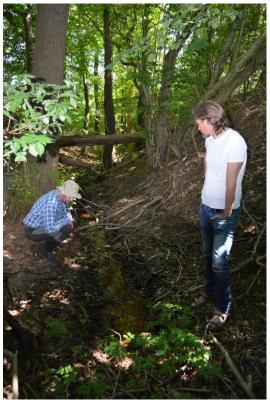

## Meeting in the catchment to Odense Fjord

No signatures but pictures from the meeting in 2 ID 15 at 16. June 2020.

Meeting between Velas, Odense Municipality and SEGES. (Assens municipality canceled the meeting). The agenda was to look togehter at several places for environmental measures in the 2 ID 15 catchments.

Place 1. Establishment of constructed wetland with pump at this place in 2020/2021

Place 2. Potential place for a constructed wetland in an open deep artificial constructed ditch.