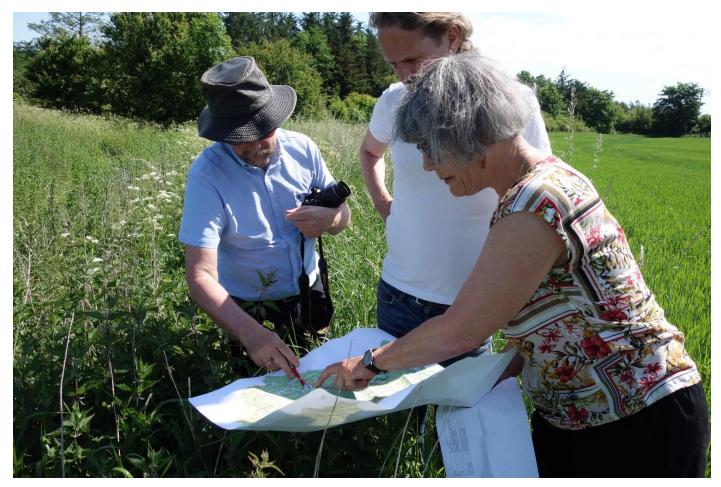

## Meeting in the catchment to Odense Fjord

No signatures but pictures from the meeting in 2 ID 15 at 16. June 2020.

Meeting between Velas, Odense Municipality and SEGES. (Assens municipality canceled the meeting). The agenda was to look togehter at several places for environmental measures in the 2 ID 15 catchments.