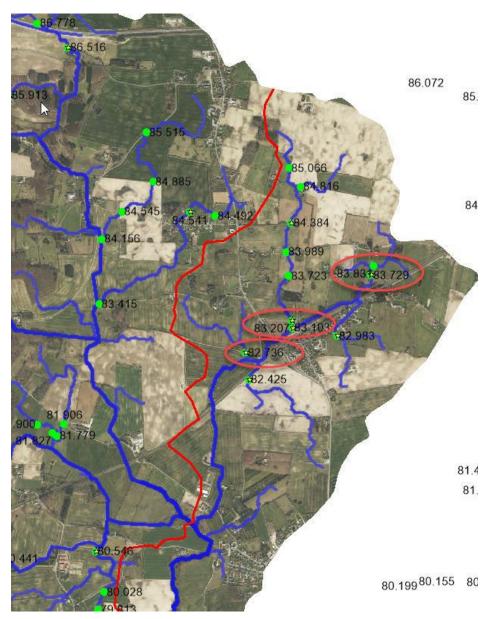

Place 1. Establishment of constructed wetland with pump at this place in 2020/2021

Place 2. Potential place for a constructed wetland in an open deep artificial constructed ditch.

## The new upcomming wetland project in the case area

How it look like right now before construction

Place 3. Potential place for a sedimentation pond

Place 4. Potential place for a constructed wetland. Aprox 200 hectare catchment to this place