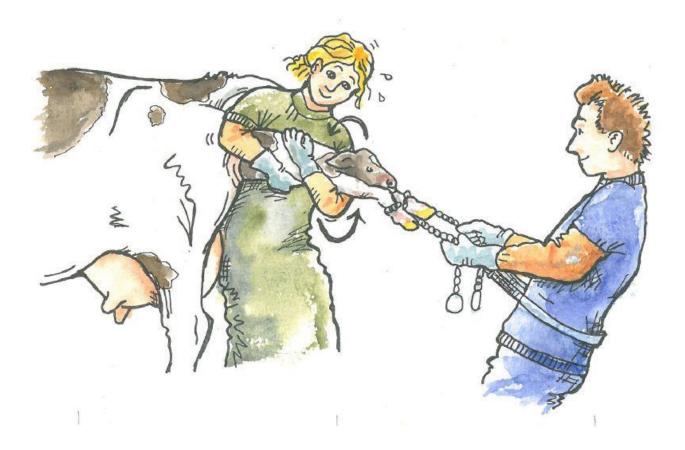

|     | 5. Calving -                                                                                                                                                                                                                             | Birth Assistance      |
|-----|------------------------------------------------------------------------------------------------------------------------------------------------------------------------------------------------------------------------------------------|-----------------------|
| 5.1 | Get clean bucket with water<br>and soap<br>Get gloves, birth coat, gel,<br>clean and disinfected pulling<br>chains                                                                                                                       |                       |
| 5.2 | Wash the cow's vagina<br>opening in                                                                                                                                                                                                      | - køb hele SOP'en HER |
| 5.3 | Wash hands and arms<br>thoroughly with water and<br>soap<br>Put on clean gloves. Use rectal<br>gloves with nitrile gloves on<br>top.                                                                                                     |                       |
| 5.4 | The calving continues = do not pull. Total stagnation for 20-30 minutes → start pulling (Se item 5.6) The expulsion phase begins when legs are visible and takes up to 1 – 1.5 hours.1st calvers use 3-4 hours more time than other cows | And the And           |

| 5.5 | Make sure the calf is in the<br>correct position2 forelegs and head, or two 2<br>hind legs and tail visible in the<br>birth way?Yes = OK<br>No = Push calf inside a bit, pull<br>legs or head toward the<br>opening again. If necessary<br>call(vet, colleague,<br>phone)        |          |
|-----|----------------------------------------------------------------------------------------------------------------------------------------------------------------------------------------------------------------------------------------------------------------------------------|----------|
| 5.6 | Place pulling chains above<br>the cvir du vide mere –<br>Alternately, pull the left and the<br>right chain - when the cow<br>bears down app. 1 cm<br>per pull.<br>Pause when the cow does<br>not bear down<br>Stagnation for 10 -15 minutes<br>and eyes not visible, contact<br> | <image/> |
| 5.7 | If the calf is stuck at the<br>hips, twist it sideways 45°C<br>and continue the pulling<br>Stagnation, call<br>(vet, colleague,<br>phone)                                                                                                                                        |          |