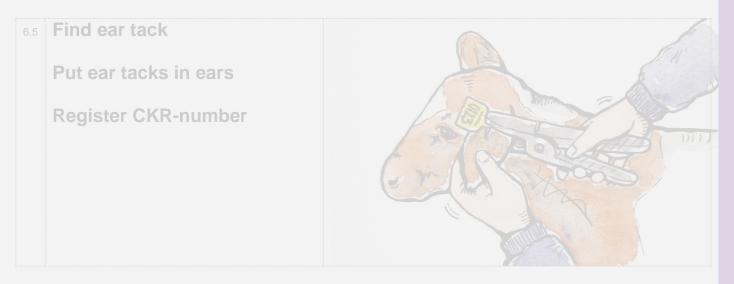

# 7a. Labeling and registration – monitoring the calving pen – Para TB GRØN

| 7.1a | Monitor the calving pen<br>(4) times daily for new                                                                                                                                          |                                                                                                                                                                                                                                                                                                                                                                                                                                                                                                                                                                                                                                                                                                                                                                                                                                                                                                                                                                                                                                                                                                                                                                                                                                                                                                                                                                                                                                                                                                                                                                                                                                                                                                                                                                                                                                                                                                                                                                                                                                                                                                                                |
|------|---------------------------------------------------------------------------------------------------------------------------------------------------------------------------------------------|--------------------------------------------------------------------------------------------------------------------------------------------------------------------------------------------------------------------------------------------------------------------------------------------------------------------------------------------------------------------------------------------------------------------------------------------------------------------------------------------------------------------------------------------------------------------------------------------------------------------------------------------------------------------------------------------------------------------------------------------------------------------------------------------------------------------------------------------------------------------------------------------------------------------------------------------------------------------------------------------------------------------------------------------------------------------------------------------------------------------------------------------------------------------------------------------------------------------------------------------------------------------------------------------------------------------------------------------------------------------------------------------------------------------------------------------------------------------------------------------------------------------------------------------------------------------------------------------------------------------------------------------------------------------------------------------------------------------------------------------------------------------------------------------------------------------------------------------------------------------------------------------------------------------------------------------------------------------------------------------------------------------------------------------------------------------------------------------------------------------------------|
|      | born calves                                                                                                                                                                                 |                                                                                                                                                                                                                                                                                                                                                                                                                                                                                                                                                                                                                                                                                                                                                                                                                                                                                                                                                                                                                                                                                                                                                                                                                                                                                                                                                                                                                                                                                                                                                                                                                                                                                                                                                                                                                                                                                                                                                                                                                                                                                                                                |
|      | First round in the stable                                                                                                                                                                   |                                                                                                                                                                                                                                                                                                                                                                                                                                                                                                                                                                                                                                                                                                                                                                                                                                                                                                                                                                                                                                                                                                                                                                                                                                                                                                                                                                                                                                                                                                                                                                                                                                                                                                                                                                                                                                                                                                                                                                                                                                                                                                                                |
|      | Before lunch                                                                                                                                                                                | 2200 /11                                                                                                                                                                                                                                                                                                                                                                                                                                                                                                                                                                                                                                                                                                                                                                                                                                                                                                                                                                                                                                                                                                                                                                                                                                                                                                                                                                                                                                                                                                                                                                                                                                                                                                                                                                                                                                                                                                                                                                                                                                                                                                                       |
|      | Before dinner                                                                                                                                                                               |                                                                                                                                                                                                                                                                                                                                                                                                                                                                                                                                                                                                                                                                                                                                                                                                                                                                                                                                                                                                                                                                                                                                                                                                                                                                                                                                                                                                                                                                                                                                                                                                                                                                                                                                                                                                                                                                                                                                                                                                                                                                                                                                |
|      | Before closing time                                                                                                                                                                         | – køb hele SOP'en <u>HER</u>                                                                                                                                                                                                                                                                                                                                                                                                                                                                                                                                                                                                                                                                                                                                                                                                                                                                                                                                                                                                                                                                                                                                                                                                                                                                                                                                                                                                                                                                                                                                                                                                                                                                                                                                                                                                                                                                                                                                                                                                                                                                                                   |
| 7.2a | Ear tacking the calf                                                                                                                                                                        |                                                                                                                                                                                                                                                                                                                                                                                                                                                                                                                                                                                                                                                                                                                                                                                                                                                                                                                                                                                                                                                                                                                                                                                                                                                                                                                                                                                                                                                                                                                                                                                                                                                                                                                                                                                                                                                                                                                                                                                                                                                                                                                                |
|      | Find ear tags and tong at                                                                                                                                                                   |                                                                                                                                                                                                                                                                                                                                                                                                                                                                                                                                                                                                                                                                                                                                                                                                                                                                                                                                                                                                                                                                                                                                                                                                                                                                                                                                                                                                                                                                                                                                                                                                                                                                                                                                                                                                                                                                                                                                                                                                                                                                                                                                |
|      | (Shelf, the yellow box, at the office)                                                                                                                                                      |                                                                                                                                                                                                                                                                                                                                                                                                                                                                                                                                                                                                                                                                                                                                                                                                                                                                                                                                                                                                                                                                                                                                                                                                                                                                                                                                                                                                                                                                                                                                                                                                                                                                                                                                                                                                                                                                                                                                                                                                                                                                                                                                |
|      | The cow must <u>never leave</u><br>the calving pen before the<br>calf is ear tagged                                                                                                         |                                                                                                                                                                                                                                                                                                                                                                                                                                                                                                                                                                                                                                                                                                                                                                                                                                                                                                                                                                                                                                                                                                                                                                                                                                                                                                                                                                                                                                                                                                                                                                                                                                                                                                                                                                                                                                                                                                                                                                                                                                                                                                                                |
| 7.3a | Register CKR-Number of calf and cow:                                                                                                                                                        | and and a service and a servic |
|      | <ul> <li>In PDA/Kvikko</li> <li>At the time calender,</li> <li>On whiteboard near the calving pen</li> <li>With SMS</li> <li>On the scheme "Registration af kalve" (see table 1)</li> </ul> | 11/1/2 1 2<br>9                                                                                                                                                                                                                                                                                                                                                                                                                                                                                                                                                                                                                                                                                                                                                                                                                                                                                                                                                                                                                                                                                                                                                                                                                                                                                                                                                                                                                                                                                                                                                                                                                                                                                                                                                                                                                                                                                                                                                                                                                                                                                                                |