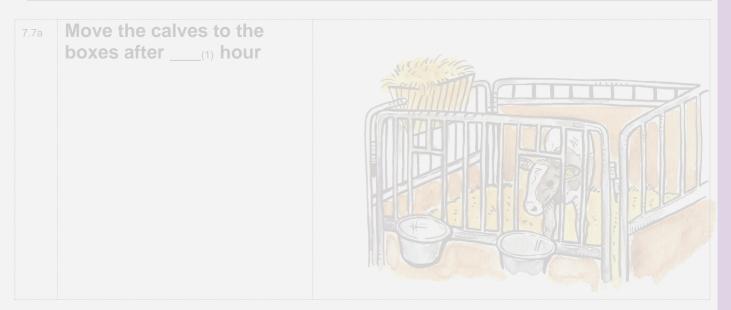

| 8. Calving - The cow after calving |                                                                                                                                                       |                                         |
|------------------------------------|-------------------------------------------------------------------------------------------------------------------------------------------------------|-----------------------------------------|
| 8.1                                | Register on<br>(Paper, board, register, PC)<br>• Cow's CKR-No.<br>• Time of calving<br>• Calf's sex<br>• Calving procedure<br>• Calf's CKR-No.        | And |
| 8.2                                | pump with liters of water with (electrolyte)                                                                                                          | – køb hele SOP'en <u>HER</u>            |
|                                    | Avoid milk fever and give<br>energy supplement to<br>(2nd and older cows)<br>After calving give<br>(Type, volume)<br>Plus water and straw feed        |                                         |
| 8.4                                | Leave the cow in the<br>calving pen, and monitor its<br>condition every (1) hour<br>If you are in doubt, contact:<br>(Manager, Vet, colleague, phone) |                                         |