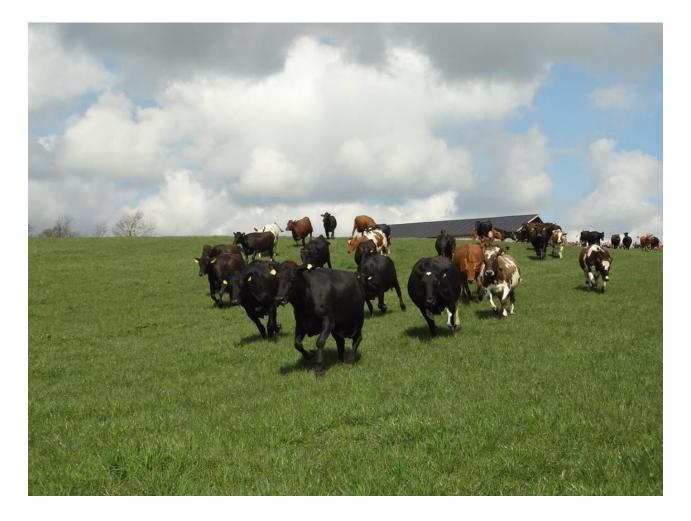

#### **Organic SOP-Grazing**

Organic SOP-Grazing describes the procedures that ensure the organic requirements are met with regard to cattle grazing.

The description includes:

- Specific requirements for grazing for organic cows
- The requirements for grazing calves, young stock and bulls
- The requirements for grazing when the cows are sick, drying off, calving, etc.
- Requirements for animals outside during winter

All topics are illustrated with drawings and short texts that you can edit based on the conditions on your farm. Remember that you always have to keep informed about changes to organic requirements.

Enjoy your SOP.