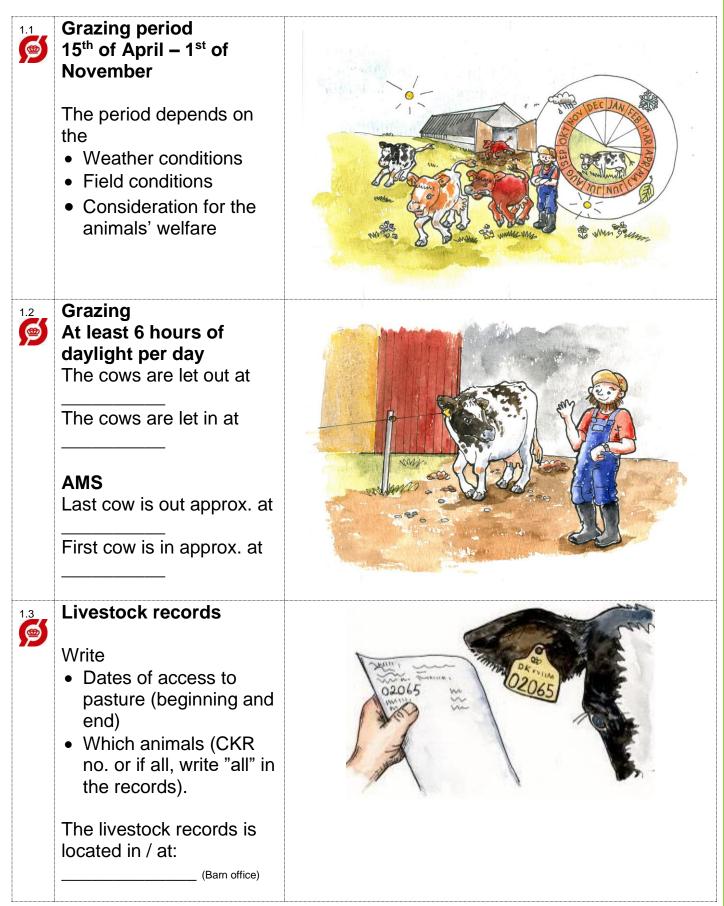

### 1. Grazing period 💋

|     | 2. Grazing – a part of the feed ration ≶                                                                                                                                                   |                                                                                                                                                                                                                                                                                                                                                                                                                                                                                                                                                                                                                                                                                                                                                                                                                                                                                                                                                                                                                                                                                                                                                                                                                                                                                                                                                                                                                                                                                                                                                                                                                                                                                                                                                                                                                                                                                                                                                                                                                                                                                                                                |  |  |
|-----|--------------------------------------------------------------------------------------------------------------------------------------------------------------------------------------------|--------------------------------------------------------------------------------------------------------------------------------------------------------------------------------------------------------------------------------------------------------------------------------------------------------------------------------------------------------------------------------------------------------------------------------------------------------------------------------------------------------------------------------------------------------------------------------------------------------------------------------------------------------------------------------------------------------------------------------------------------------------------------------------------------------------------------------------------------------------------------------------------------------------------------------------------------------------------------------------------------------------------------------------------------------------------------------------------------------------------------------------------------------------------------------------------------------------------------------------------------------------------------------------------------------------------------------------------------------------------------------------------------------------------------------------------------------------------------------------------------------------------------------------------------------------------------------------------------------------------------------------------------------------------------------------------------------------------------------------------------------------------------------------------------------------------------------------------------------------------------------------------------------------------------------------------------------------------------------------------------------------------------------------------------------------------------------------------------------------------------------|--|--|
| 2.1 | Feeding plan / diet plan<br>Scheduled grass intake<br>by grazing must appear                                                                                                               | The second secon |  |  |
| 2.2 | Area for grazing<br>Normally 0.1-0.2 ha /cow.<br>More area by low grass<br>yield or extensive areas.                                                                                       |                                                                                                                                                                                                                                                                                                                                                                                                                                                                                                                                                                                                                                                                                                                                                                                                                                                                                                                                                                                                                                                                                                                                                                                                                                                                                                                                                                                                                                                                                                                                                                                                                                                                                                                                                                                                                                                                                                                                                                                                                                                                                                                                |  |  |
| 2.3 | Grazing means fresh<br>bitten-of grass<br>Check pasture every day.<br>If the grass height is<br>under cm, the<br>grazing pen must be<br>extended / animals must<br>be moved to new pasture |                                                                                                                                                                                                                                                                                                                                                                                                                                                                                                                                                                                                                                                                                                                                                                                                                                                                                                                                                                                                                                                                                                                                                                                                                                                                                                                                                                                                                                                                                                                                                                                                                                                                                                                                                                                                                                                                                                                                                                                                                                                                                                                                |  |  |