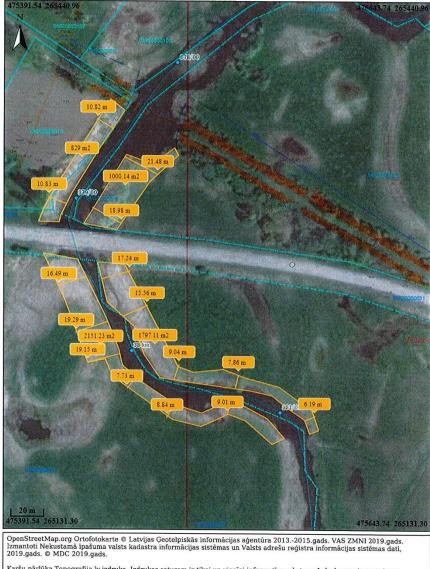

Figure 3: Map of reed removal demonstration area in the River Svete.

Jēkabnieki

Karšu pārlūka Topografija.lv izdruka. Izdrukas saturam ir tikai un vienīgi informatīvs raksturs. Izdruka nav izmantojama precīzu merījumu vai aprēķinu veikšanai.