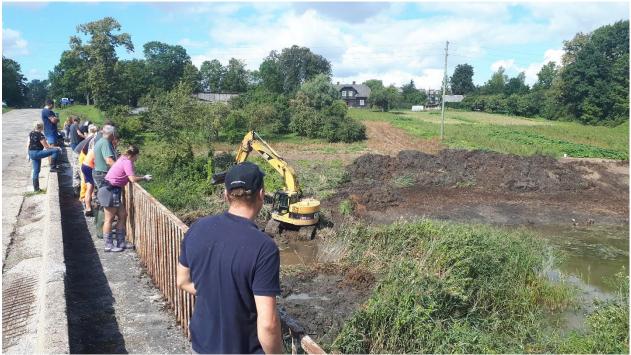

### REPORT

reed removal demonstration

**Date:** August, 2019. **Venue:** Jekabnieki village, Svete parish, Jelgava Local Municipality **Agenda:** reed removal demonstration

<image>

Figure 1: Reed removal demonstration in River Svete\_1

Figure 2. Reed removal demonstration in the River Svete\_2

In second half of August Jelgava Local Municipality organized a mechanical clean-up of reeds in River Svete section from the bridge over the river in Jēkabnieki - 200m up and 80m downstream (*Figure 2, Figure 3*). The reed removal eliminates the risk of flooding and ensures a water flow. With this reed removal demonstration (*Figure 5, Figure 7*) Jelgava Local Municipality wants to raise awareness in farmers, landowners and inhabitants about the importance of cleanup

of river as one of the main objectives on flood prevention measures, as well as improvement of water quality and environment.

The demonstration in the pilot area is a good example of getting rid from aquatic plants, as it is more effective way than mowing, as the removal of the roots of aquatic plants will prevent further overgrowth of the river bed and improves the river water course.