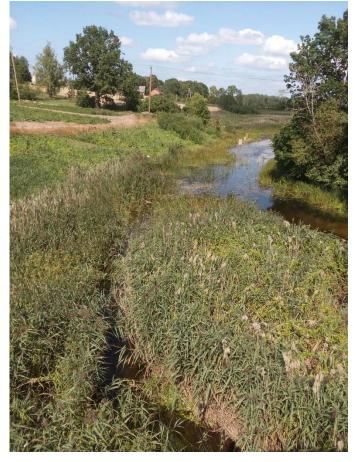

Figure 2. Reed removal demonstration in the River Svete\_2

In second half of August Jelgava Local Municipality organized a mechanical clean-up of reeds in River Svete section from the bridge over the river in Jēkabnieki - 200m up and 80m downstream (*Figure 2, Figure 3*). The reed removal eliminates the risk of flooding and ensures a water flow. With this reed removal demonstration (*Figure 5, Figure 7*) Jelgava Local Municipality wants to raise awareness in farmers, landowners and inhabitants about the importance of cleanup

of river as one of the main objectives on flood prevention measures, as well as improvement of water quality and environment.

The demonstration in the pilot area is a good example of getting rid from aquatic plants, as it is more effective way than mowing, as the removal of the roots of aquatic plants will prevent further overgrowth of the river bed and improves the river water course.