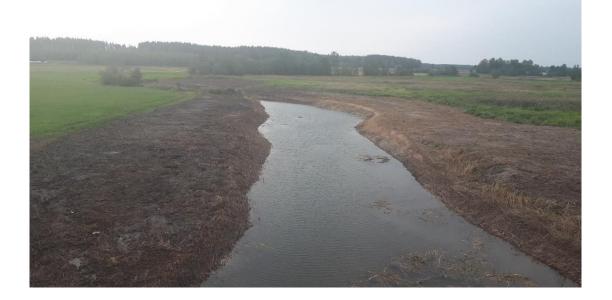

### REPORT

reed removal demonstration

**Date:** August, 2019. **Venue:** Jekabnieki village, Svete parish, Jelgava Local Municipality **Agenda:** reed removal demonstration

<image>

Figure 1: Reed removal demonstration in River Svete\_1

Figure 2. Reed removal demonstration in the River Svete\_2

In second half of August Jelgava Local Municipality organized a mechanical clean-up of reeds in River Svete section from the bridge over the river in Jēkabnieki - 200m up and 80m downstream (*Figure 2, Figure 3*). The reed removal eliminates the risk of flooding and ensures a water flow. With this reed removal demonstration (*Figure 5, Figure 7*) Jelgava Local Municipality wants to raise awareness in farmers, landowners and inhabitants about the importance of cleanup