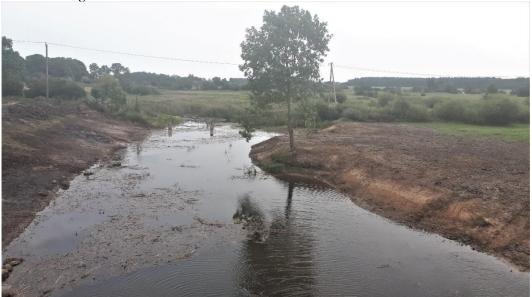

Izdruku sagatavoja: Ingars Rozītis, 8/6/2019 3:33:46 PM

Figure 4: The River Svete 200 m upstreem before reed removal

Figure 5: The River Svete 200 m upstreem after reed removal

Figure 6: The River Svete 80 m downstreem before reed removal

Figure 7: The River Svete 80 m downtreem after reed removal